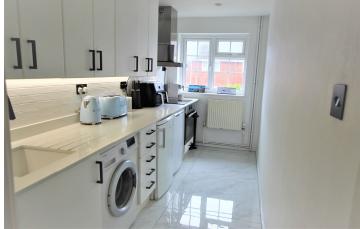

Front door leads to stairs to First Floor: ceiling downlighters, access to loft. Living Room: 17'4 x 11'8 (5.29m x 3.56m) ceiling downlighters, window, over stairs cupboard, shelving. Re-Fitted Contemporary Kitchen: 13'1 x 5'6 (3.99m x 1.68m) comprehensive range of eye level units with cupboards and drawers below, square butler sink with mixer taps, filter tap and drainer set in Quartz working surfaces with polished brick splashbacks, plumbing for washing machine, space for fridge, space for freezer, four ring AEG induction hob with extractor above and oven below, polished ceramic tiled floor, ceiling downlighters. Bedroom: 12'2 x 9'8 (3.71m x 2.95m) double wardrobe with sliding mirrored doors, ceiling downlighters. Shower Room: large walk-in fully tiled shower with rainforest shower, wash hand basin set in vanity unit, low level w.c., walls fully tiled with ceramic tiled floor, ceiling downlighters.