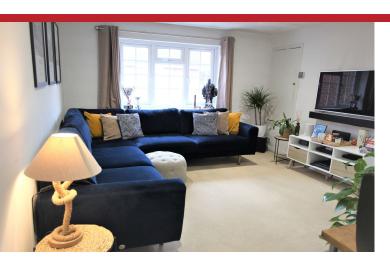

Front door leads to stairs to First Floor: ceiling downlighters, access to loft. Living Room: 17'4 x 11'8 (5.29m x 3.56m) ceiling downlighters, window, over stairs cupboard, shelving. Re-Fitted Contemporary Kitchen: 13'1 x 5'6 (3.99m x 1.68m) comprehensive range of eye level units with cupboards and drawers below, square butler sink with mixer taps, filter tap and drainer set in Quartz working surfaces with polished brick splashbacks, plumbing for washing machine, space for fridge, space for freezer, four ring AEG induction hob with extractor above and oven below, polished ceramic tiled floor, ceiling downlighters. Bedroom: 12'2 x 9'8 (3.71m x 2.95m) double wardrobe with sliding mirrored doors, ceiling downlighters. Shower Room: large walk-in fully tiled shower with rainforest shower, wash hand basin set in vanity unit, low level w.c., walls fully tiled with ceramic tiled floor, ceiling downlighters.